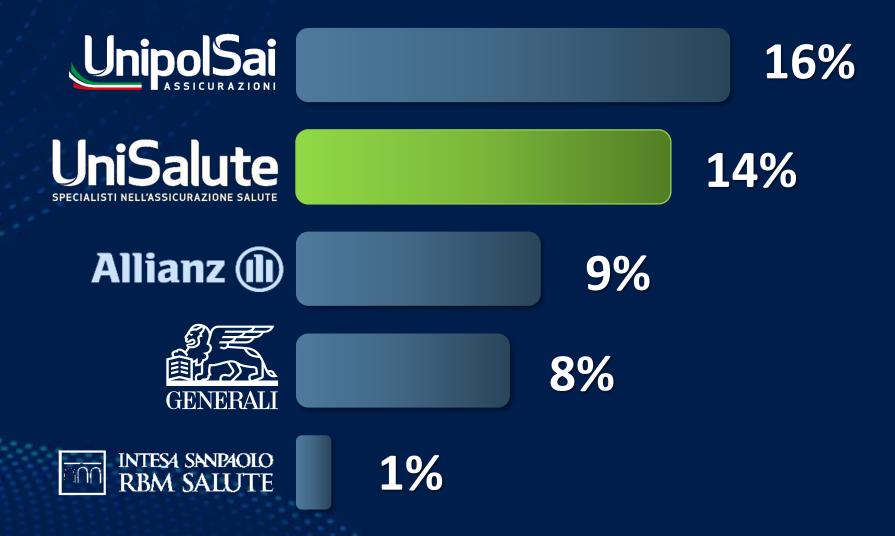

## **UniSalute Brand Awareness**

UniSalute
and UnipolSai are
leaders in the health
insurance market in
terms of brand
awaraness (30%).